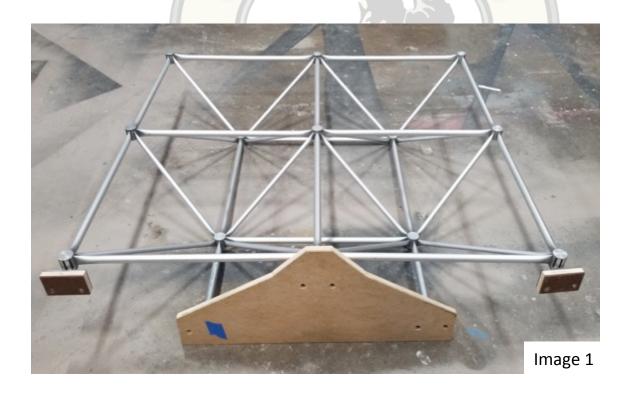

## **Specialty Facing Plexi Panel Instructions**

If Specialty Facings are required please use this Instruction Manual then return to the Standard Manual to complete the Set up

Step 1: Flip the unit over on its back to add the Plexi Panels (Images 1)