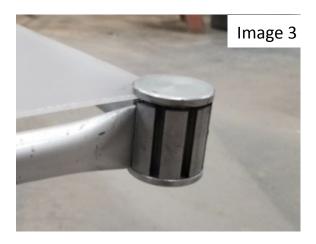

Step 2: Loosen the Front Hub Caps of each square with Plexi Panels (Images 2)

Step 3: Insert A Plexi Panel Between Hub and Cap, Center Panel on square Tighten Down each Cap to Lock Panel in Place (Images 3 & 4)