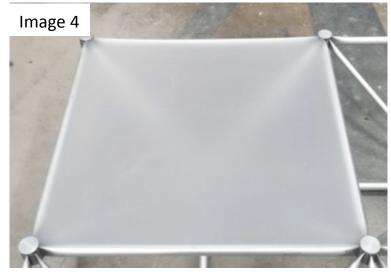

Step 2: Loosen the Front Hub Caps of each square with Plexi Panels (Images 2)

Step 3: Insert A Plexi Panel Between Hub and Cap, Center Panel on square Tighten Down each Cap to Lock Panel in Place (Images 3 & 4)