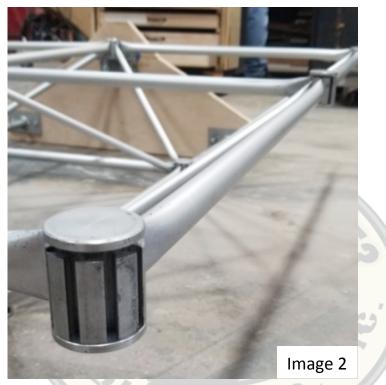

Step 2: Loosen the Front Hub Caps of each square with Plexi Panels (Images 2)

Step 3: Insert A Plexi Panel Between Hub and Cap, Center Panel on square Tighten Down each Cap to Lock Panel in Place (Images 3 & 4)