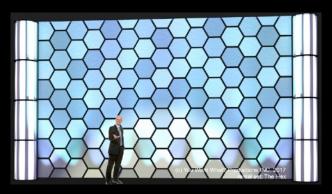

LED uplight creates dynamic color. Layer drape behind the panels for even more options.

Brand your set: The standard grey Hexes can be swapped for custom colors, other materials or printed panels.

Use alone, or combine with other scenic components from YWW for an infinite variety of looks.