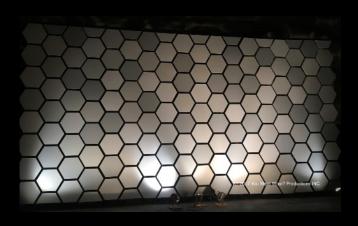

LED uplight creates dynamic color. Layer drape behind the panels for even more options.

Brand your set: The standard grey Hexes can be swapped for custom colors, other materials or printed panels.

Use alone, or combine with other scenic components from YWW for an infinite variety of looks.