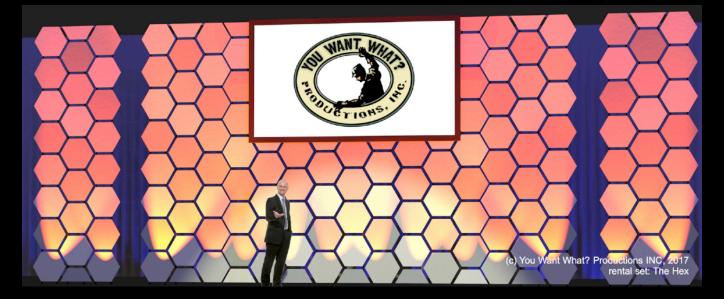

## IT'S THE BEE'S KNEES!

Lightweight and modular, "The Hex" can hang from truss, free-stand on YWW's "Jack of all Trades" scenery supports, or attach to pipe and drape hardware. Height is fully adjustable.

LED uplight creates dynamic color. Layer drape behind the panels for even more options.

Brand your set: The standard grey Hexes can be swapped for custom colors, other materials or printed panels.

Use alone, or combine with other scenic components from YWW for an infinite variety of looks.