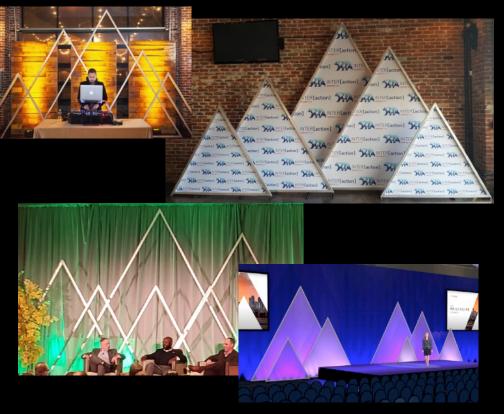

## RENTAL STAGE SET

## RUGGED SOPHISTICATION

Layered aluminum frames evoke The Rockies in a modern, elegant mountain stage set design. Individually free-standing, The Peaks are modular to fit any stage and budget.

Sparkling in uplight, our mountain range can play in front of drape, a cyc, or alone in a room. Combine with other scenic components from YWW for an infinite variety of looks.

Brand your set: hang 3D logos or stretch printed fabric on the Peaks to create a photo backdrop destined for social media.

The Peaks travel light and set up quickly, enabling you to get More Scenery for your budget.