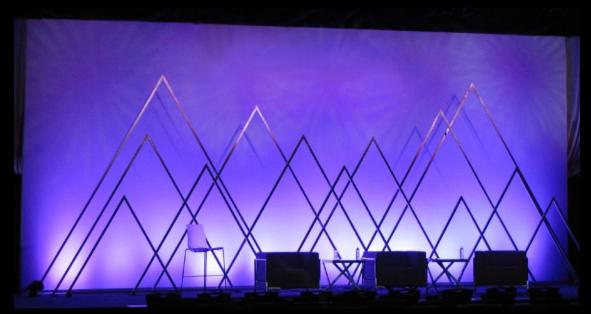

## RENTAL STAGE SET

## RUGGED SOPHISTICATION

Layered aluminum frames evoke The Rockies in a modern, elegant mountain stage set design. Individually free-standing, The Peaks are modular to fit any stage and budget.

Sparkling in uplight, our mountain range can play in front of drape, a cyc, or alone in a room. Combine with other scenic components from YWW for an infinite variety of looks.

Brand your set: hang 3D logos or stretch printed fabric on the Peaks to create a photo backdrop destined for social media.

The Peaks travel light and set up quickly, enabling you to get More Scenery for your budget.