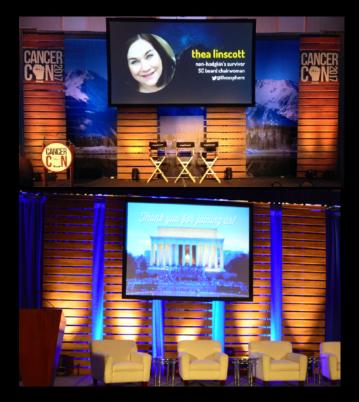

## EXPRESS WARMTH AND ELEGANCE

"The Planks" wooden backdrop brings a modern sensibility to a timeless material to create a welcoming environment.

Highly modular, each panel is 4 feet wide and variable in height up to 20'. The panels can hang from truss or free-stand on YWW's "Jack of all Trades" scenery supports.

Add signage, projection surfaces, even video screens. Build your event branding or sponsor logos right into the set!

Use alone, or combine with "The Magnificent Module" or any other scenic components for an infinite variety of looks.

"The Planks" set up in a few hours with a small crew and come down even quicker. The panels fold for shipping, making transport very economical.

Completely scaleable for any ballroom, trade show floor, party tent--you name it!