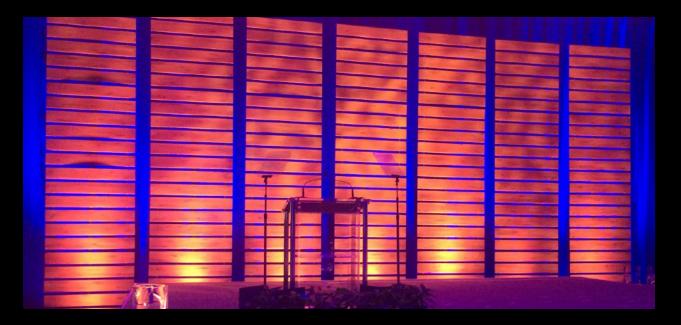

## EXPRESS WARMTH AND ELEGANCE

"The Planks" wooden backdrop brings a modern sensibility to a timeless material to create a welcoming environment.

Highly modular, each panel is 4 feet wide and variable in height up to 20'. The panels can hang from truss or free-stand on YWW's "Jack of all Trades" scenery supports.

Add signage, projection surfaces, even video screens. Build your event branding or sponsor logos right into the set!

Use alone, or combine with "The Magnificent Module" or any other scenic components for an infinite variety of looks.

"The Planks" set up in a few hours with a small crew and come down even quicker. The panels fold for shipping, making transport very economical.

Completely scaleable for any ballroom, trade show floor, party tent--you name it!