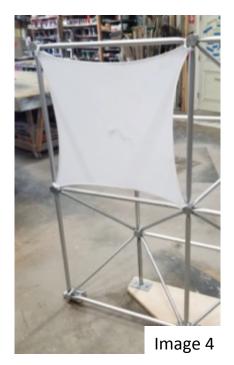

Step 2: Using the Velcro or Ties on the Panel, attach to the Straight Cords in the corners of each square in the Truss Unit (Images 2 & 3)

Step 3: Stand Unit Upright to pull the center of each Vortex back Use the Velcro or Ties and Attach directly to the Hub (Images 4 & 5)