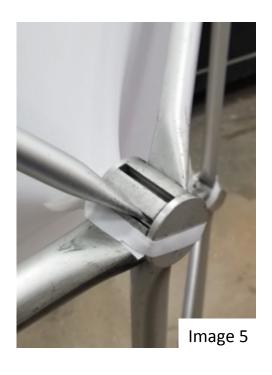

Step 2: Using the Velcro or Ties on the Panel, attach to the Straight Cords in the corners of each square in the Truss Unit (Images 2 & 3)

Step 3: Stand Unit Upright to pull the center of each Vortex back Use the Velcro or Ties and Attach directly to the Hub (Images 4 & 5)