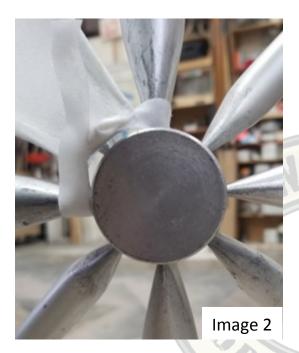

Step 2: Using the Velcro or Ties on the Panel, attach to the Straight Cords in the corners of each square in the Truss Unit (Images 2 & 3)

Step 3: Stand Unit Upright to pull the center of each Vortex back Use the Velcro or Ties and Attach directly to the Hub (Images 4 & 5)