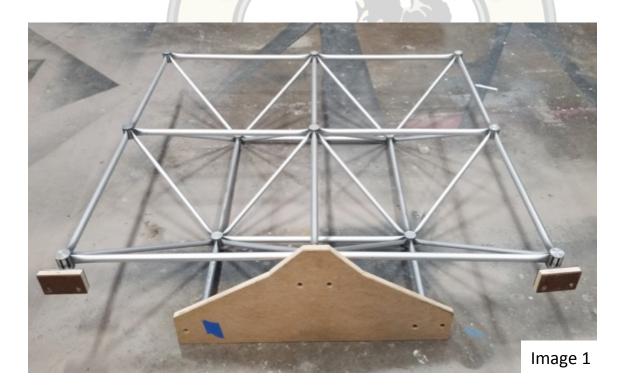

## **Specialty Facing Vortex Instructions**

If Specialty Facings are required please use this Instruction Manual then return to the Standard Manual to complete the Set up

Step 1: Flip the unit over on its back to add the Vortex Panels (Images 1)