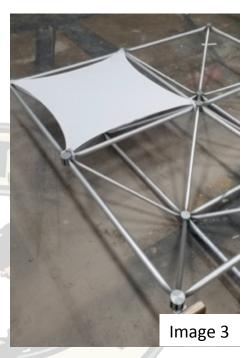

Step 2: Using the Velcro or Ties on the Panel, attach to the Straight Cords in the corners of each square in the Truss Unit (Images 2 & 3)

Step 3: Stand Unit Upright to pull the center of each Vortex back Use the Velcro or Ties and Attach directly to the Hub (Images 4 & 5)