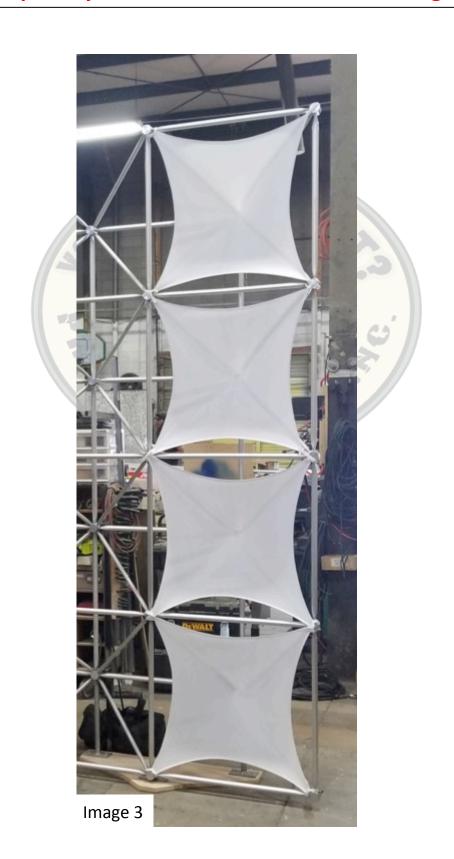

Step 2: Using the Velcro or Ties on the Panel, attach to the Straight Cords in the corners of each square in the Truss Unit (Images 2 & 3)

Step 3: Stand Unit Upright to pull the center of each Vortex back Use the Velcro or Ties and Attach directly to the Hub (Images 4 & 5)