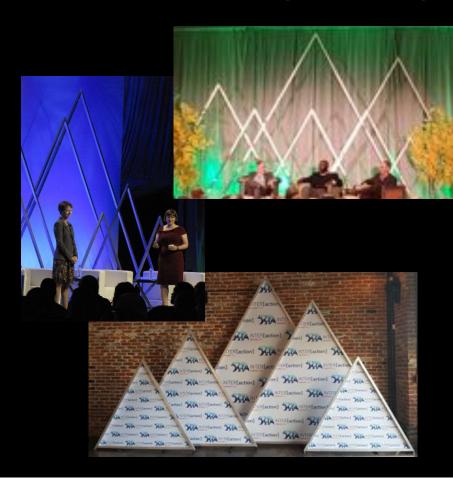

## RENTAL STAGE SET

### RUGGED SOPHISTICATION

Layered aluminum frames evoke the Rockies in a modern, elegant mountain stage set design. Individually freestanding, The Peaks are modular to fit any stage and budget.

Sparkling in uplight, our mountain range can play in front of drape, a cyc, or alone in a room. Use alone, or combine with other scenic components from YWW for an infinite variety of looks.

Brand your set: hang 3D logos or stretch printed fabric on the Peaks to create a photo backdrop destined for social media.

The Peaks travel light and set up quickly, enabling you to get More Scenery for your budget.