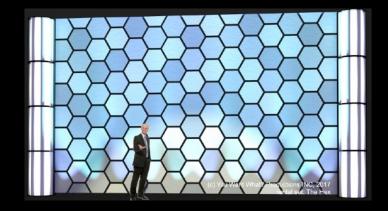

## RENTAL STAGE SET

### IT'S THE BEE'S KNEES!

Lightweight and modular, "The Hex" can hang from truss, free-stand on YWW's "Jack of all Trades" scenery supports, or attach to pipe and drape hardware. Height is fully adjustable.

LED uplight creates dynamic color. Layer drape behind the panels for even more options.

Brand your set: The standard grey Hexes can be swapped for custom colors, other materials or printed panels.

Use alone, or combine with other scenic components from YWW for an infinite variety of looks.

"The Hex" sets up quickly with a small crew. Using local support hardware, the set can ship via UPS.

Completely scaleable for any ballroom, trade show floor, party tent--you name it!

www.YouWantWhatProductions.com