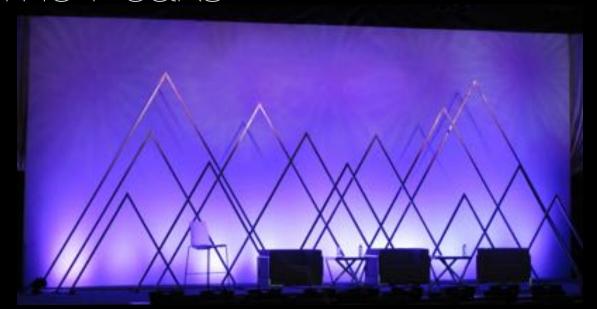

## RENTAL STAGE SET

### RUGGED SOPHISTICATION

Layered aluminum frames evoke the Rockies in a modern, elegant mountain stage set design. Individually freestanding, The Peaks are modular to fit any stage and budget.

Sparkling in uplight, our mountain range can play in front of drape, a cyc, or alone in a room. Use alone, or combine with other scenic components from YWW for an infinite variety of looks.

Brand your set: hang 3D logos or stretch printed fabric on the Peaks to create a photo backdrop destined for social media.

The Peaks travel light and set up quickly, enabling you to get More Scenery for your budget.