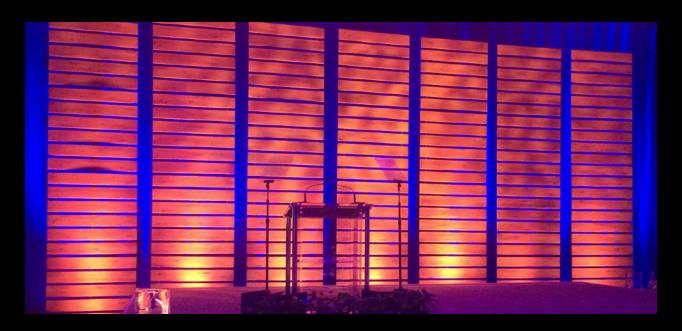

### EXPRESS WARMTH AND ELEGANCE

"The Planks" wooden backdrop brings a modern sensibility to a timeless material to create a welcoming environment.

Highly modular, each panel is 4 feet wide and variable in height up to 20'. The panels can hang from truss or free-stand on YWW's "Jack of all Trades" scenery supports.

Add signage, projection surfaces, even video screens. Build your event branding or sponsor logos right into the set!

Use alone, or combine with "The Magnificent Module" or any other scenic components for an infinite variety of looks.

"The Planks" set up in a few hours with a small crew and come down even quicker. The panels fold for shipping, making transport very economical.

Completely scaleable for any ballroom, trade show floor, party tent--you name it!