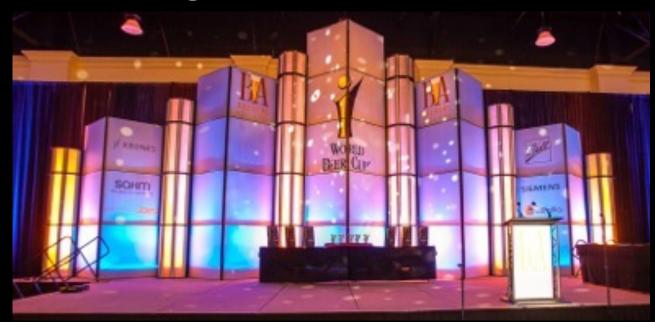

# RENTAL STAGE SET

### EXPRESS ELEGANCE

Gently curved frames with frosted acrylic panels create elegant lines and dramatic lighting opportunities.

Brand your set: any panels can be swapped for custom colors, other materials or printed panels.

Use alone, or combine with other scenic components from YWW to make a look that's unique to your event.

CyTowers pack efficiently to keep shipping costs low nation-wide.

Completely scaleable for any ball-room, trade show floor, party tent-you name it!