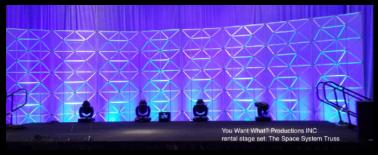

# The Space System Truss

### A GIANT LEAP FOR SCENIC DESIGN

A 3D "space frame" truss creates an angular texture and bold highlight on your stage.

More modular than lighting truss, The Space System Truss builds into endless stylish designs. Optional acrylic and fabric panels add even more possibility.

Brand your set: add custom printed panels or use the Space System to support large scale graphics.

The Space System Truss packs efficiently to keep shipping costs low nation-wide.

Completely scaleable for any ball-room, trade show floor, party tent-you name it!