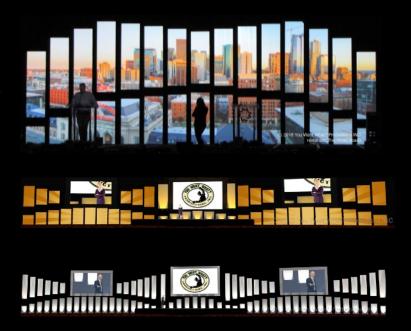

## The Magnificent Module

## MAKE YOUR STAGE YOUR OWN

The Magnificent Module provides maximum flexibility and modularity. Individual 4'x4' and 4'x2' panels clip together to create a variety of columns or walls.

The panels are translucent plastic on black steel frames. Lit from behind with LEDs or other fixtures, they provide an infinite variety of eye-catching looks. In fact, the set can be rear-projected for super dynamism!

Use printed panels to brand your event, or showcase sponsor logos.

Sets up in a few hours with a small crew and comes down even faster. Ships in road cases, making it economical anywhere.

Completely scaleable for any ballroom, trade show floor, party tent--you name it!

# The Magnificent Module

www.YouWantWhatProductions.com