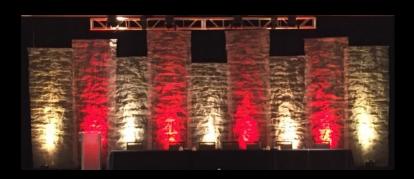

## The Magnificent Module

## MAKE YOUR STAGE YOUR OWN

The Magnificent Module provides maximum flexibility and modularity. Individual 4'x4' and 4'x2' panels clip together to create a variety of columns or walls.

The panels are translucent plastic on black steel frames. Lit from behind with LEDs or other fixtures, they provide an infinite variety of eye-catching looks. In fact, the set can be rear-projected for super dynamism!

Use printed panels to brand your event, or showcase sponsor logos.

Sets up in a few hours with a small crew and comes down even faster. Ships in road cases, making it economical anywhere.

Completely scaleable for any ballroom, trade show floor, party tent--you name it!

# The Magnificent Module

www.YouWantWhatProductions.com