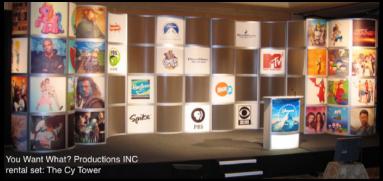

# RENTAL STAGE SET

### EXPRESS ELEGANCE

Gently curved frames with frosted acrylic panels create elegant lines and dramatic lighting opportunities.

Brand your set: any panels can be swapped for custom colors, other materials or printed panels.

Use alone, or combine with other scenic components from YWW to make a look that's unique to your event.

CyTowers pack efficiently to keep shipping costs low nation-wide.

Completely scaleable for any ball-room, trade show floor, party tent-you name it!