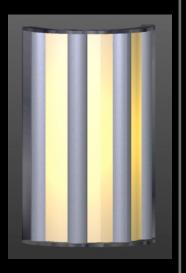

# RENTAL STAGE SET

### EXPRESS ELEGANCE

Gently curved frames with frosted acrylic panels create elegant lines and dramatic lighting opportunities.

Brand your set: any panels can be swapped for custom colors, other materials or printed panels.

Use alone, or combine with other scenic components from YWW to make a look that's unique to your event.

CyTowers pack efficiently to keep shipping costs low nation-wide.

Completely scaleable for any ball-room, trade show floor, party tent-you name it!