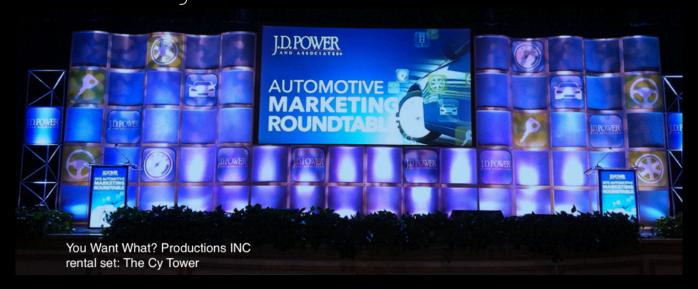

# RENTAL STAGE SET

### EXPRESS ELEGANCE

Gently curved frames with frosted acrylic panels create elegant lines and dramatic lighting opportunities.

Brand your set: any panels can be swapped for custom colors, other materials or printed panels.

Use alone, or combine with other scenic components from YWW to make a look that's unique to your event.

CyTowers pack efficiently to keep shipping costs low nation-wide.

Completely scaleable for any ball-room, trade show floor, party tent-you name it!