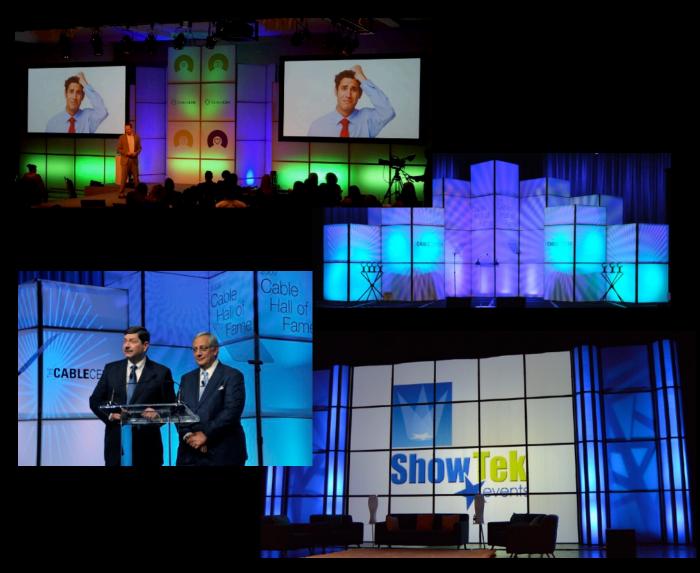

## The Magnificent Module

## MAKE YOUR STAGE YOUR OWN

The Magnificent Module provides maximum flexibility and modularity. Individual 4'x4' and 4'x2' panels clip together to create a variety of columns or walls.

The panels are translucent plastic on black steel frames. Lit from behind with LEDs or other fixtures, they provide an infinite variety of eye-catching looks. In fact, the set can be rear-projected for super dynamism!

Use printed panels to brand your event, or showcase sponsor logos.

Sets up in a few hours with a small crew and comes down even faster. Ships in road cases, making it economical anywhere.

Completely scaleable for any ballroom, trade show floor, party tent--you name it!