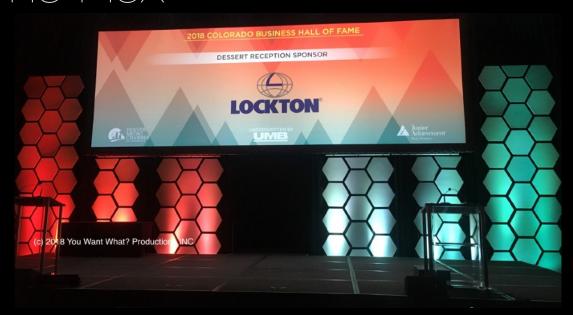

### IT'S THE BEE'S KNEES!

Lightweight and modular, "The Hex" can hang from truss, free-stand on YWW's "Jack of all Trades" scenery supports, or attach to pipe and drape hardware. Height is fully adjustable.

LED uplight creates dynamic color. Layer drape behind the panels for even more options.

Brand your set: The standard grey Hexes can be swapped for custom colors, other materials or printed panels.

Use alone, or combine with other scenic components from YWW for an infinite variety of looks.

"The Hex" sets up quickly with a small crew. Using local support hardware, the set can ship via UPS.

Completely scaleable for any ballroom, trade show floor, party tent--you name it!

www.YouWantWhatProductions.com