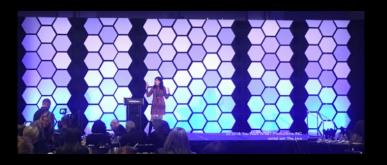

## RENTAL STAGE SET

### IT'S THE BEE'S KNEES!

Lightweight and modular, "The Hex" can hang from truss, free-stand on YWW's "Jack of all Trades" scenery supports, or attach to pipe and drape hardware. Height is fully adjustable.

LED uplight creates dynamic color. Layer drape behind the panels for even more options.

Brand your set: The standard grey Hexes can be swapped for custom colors, other materials or printed panels.

Use alone, or combine with other scenic components from YWW for an infinite variety of looks.

"The Hex" sets up quickly with a small crew. Using local support hardware, the set can ship via UPS.

Completely scaleable for any ballroom, trade show floor, party tent--you name it!

www.YouWantWhatProductions.com