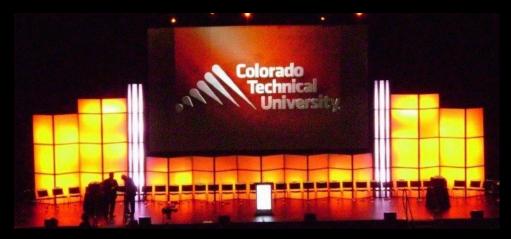

## The Magnificent Module

## MAKE YOUR STAGE YOUR OWN

The Magnificent Module provides maximum flexibility and modularity. Individual 4'x4' and 4'x2' panels clip together to create a variety of columns or walls.

The panels are translucent plastic on black steel frames. Lit from behind with LEDs or other fixtures, they provide an infinite variety of eye-catching looks. In fact, the set can be rear-projected for super dynamism!

Use printed panels to brand your event, or showcase sponsor logos.

Sets up in a few hours with a small crew and comes down even faster. Ships in road cases, making it economical anywhere.

Completely scaleable for any ballroom, trade show floor, party tent--you name it!