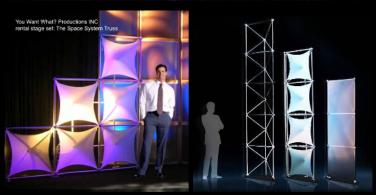

# The Space System Truss

### A GIANT LEAP FOR SCENIC DESIGN

A 3D "space frame" truss creates an angular texture and bold highlight on your stage.

More modular than lighting truss, The Space System Truss builds into endless stylish designs. Optional acrylic and fabric panels add even more possibility.

Brand your set: add custom printed panels or use the Space System to support large scale graphics.

The Space System Truss packs efficiently to keep shipping costs low nation-wide.

Completely scaleable for any ball-room, trade show floor, party tent-you name it!