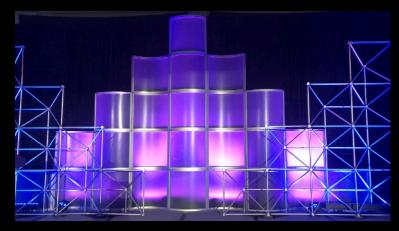

# RENTAL STAGE SET

### EXPRESS ELEGANCE

Gently curved frames with frosted acrylic panels create elegant lines and dramatic lighting opportunities.

Brand your set: any panels can be swapped for custom colors, other materials or printed panels.

Use alone, or combine with other scenic components from YWW to make a look that's unique to your event.

CyTowers pack efficiently to keep shipping costs low nation-wide.

Completely scaleable for any ball-room, trade show floor, party tent-you name it!