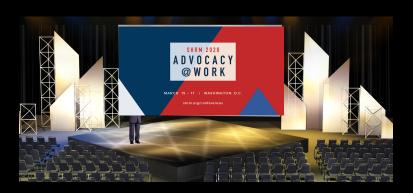

## The Magnificent Module

## MAKE YOUR STAGE YOUR OWN

The Magnificent Module provides maximum flexibility and modularity. Individual 4'x4' and 4'x2' panels clip together to create a variety of columns or walls.

The panels are translucent plastic on black steel frames. Lit from behind with LEDs or other fixtures, they provide an infinite variety of eye-catching looks. In fact, the set can be rear-projected for super dynamism!

Use printed panels to brand your event, or showcase sponsor logos.

Sets up in a few hours with a small crew and comes down even faster. Ships in road cases, making it economical anywhere.

Completely scaleable for any ballroom, trade show floor, party tent--you name it!

# The Magnificent Module

www.YouWantWhatProductions.com