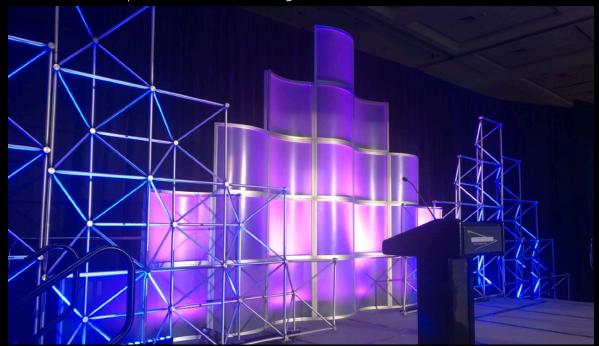

# The Space System Truss

### A GIANT LEAP FOR SCENIC DESIGN

A 3D "space frame" truss creates an angular texture and bold highlight on your stage.

More modular than lighting truss, The Space System Truss builds into endless stylish designs. Optional acrylic and fabric panels add even more possibility.

Brand your set: add custom printed panels or use the Space System to support large scale graphics.

The Space System Truss packs efficiently to keep shipping costs low nation-wide.

Completely scaleable for any ball-room, trade show floor, party tent-you name it!