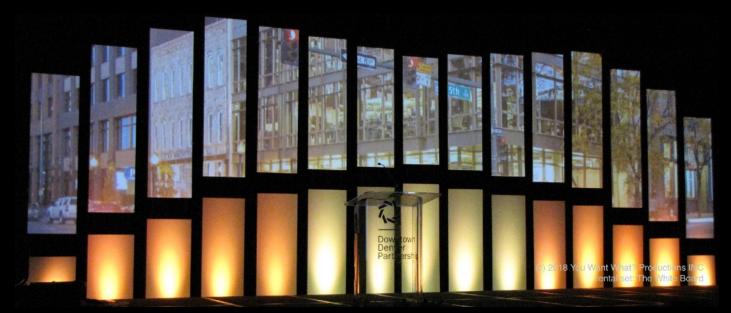

## The Magnificent Module

## MAKE YOUR STAGE YOUR OWN

The Magnificent Module provides maximum flexibility and modularity. Individual 4'x4' and 4'x2' panels clip together to create a variety of columns or walls.

The panels are translucent plastic on black steel frames. Lit from behind with LEDs or other fixtures, they provide an infinite variety of eye-catching looks. In fact, the set can be rear-projected for super dynamism!

Use printed panels to brand your event, or showcase sponsor logos.

Sets up in a few hours with a small crew and comes down even faster. Ships in road cases, making it economical anywhere.

Completely scaleable for any ballroom, trade show floor, party tent--you name it!

# The Magnificent Module

www.YouWantWhatProductions.com