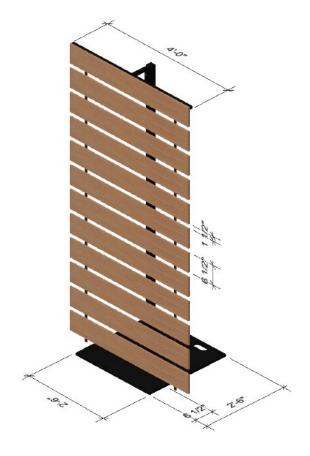

#### Dimensions

• each plank is 6.5" h x 48" w with 1.5" gap

# Assembly

- up to 20' high, in 8" increments
- typically leave a few inches gap side-to-side between "panels"
- support options:
  - free-stand on Jack of all Trades stands (pictured)
  - hang from truss
  - free-stand each panel on a pipe-and-drape upright (using T-bar and black sleeve)
  - hang from drape line