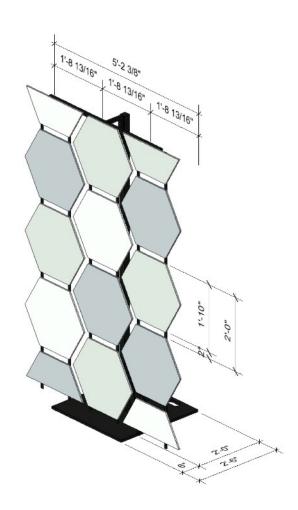

# Assembly

- up to 20' high, in 8" increments
- typically leave a few inches gap side-to-side between "panels"
- support options:
  - free-stand on Jack of all Trades stands (pictured)
  - hang from truss
  - free-stand each panel on a pipe-and-drape upright (using T-bar and black sleeve)
  - hang from drape line

# Graphics / Customization

- attach graphics on foam core or plex directly to panels via Command velcro
- hang screens or heavy items from JoaT stands or truss
- replace specific planks with custom options